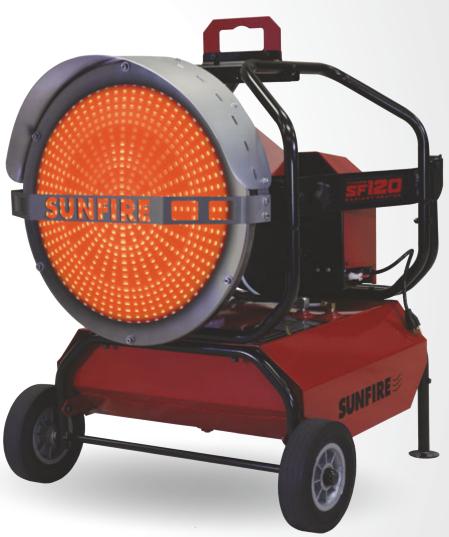

## SUNFIRE

HEATS UP TO 2,800 SQ. FT.

LOW NOISE

**ODORLESS** 

ZERO CO EMISSIONS\*

DUST FREE EXPERIENCE

\* Requires 120V of electricity.

THERMOSTAT CONTROL OPTION CONNECT TO STANDARD WALL THERMOSTAT (THERMOSTAT NOT INCLUDED)

## THE ULTIMATE HEATING

Advanced technology extends nozzle life and improves burn efficiency to achieve zero\* carbon monoxide emissions for superior indoor performance and safety.

\*Zero CO with properly tuned burner and at steady state temperature.