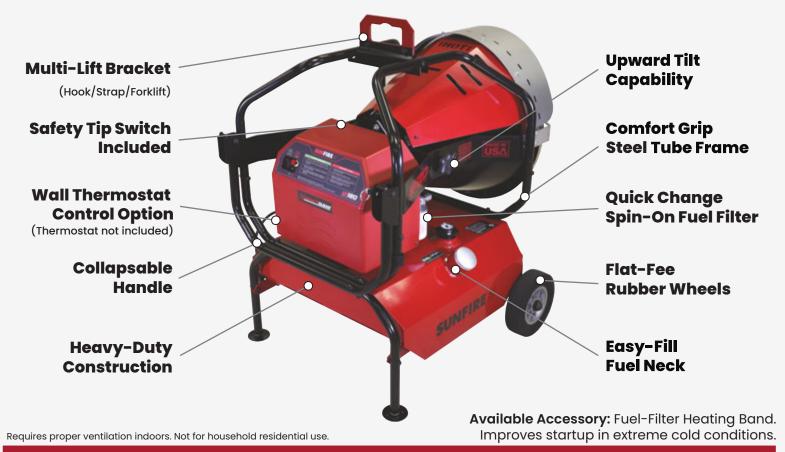

## SUNFIRE

HEATS UP TO 2,800 SQ. FT.

LOW NOISE

**ODORLESS** 

ZERO CO EMISSIONS\*

DUST FREE EXPERIENCE

\* Requires 120V of electricity.

THERMOSTAT CONTROL OPTION CONNECT TO STANDARD WALL THERMOSTAT (THERMOSTAT NOT INCLUDED)

Hatch under burner cover offers quick access to the nozzle assembly making tune-ups and maintenance ultra-fast and easy.